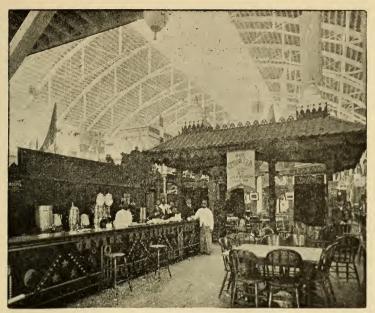

Wheel, at the northeast corner of the Fair grounds, and is most easily reached from the east gate.

## The Hawaiian Village-

The Hawaiian village, which adjoins the Cyclorama building, comprises a group of native Hawaiian huts and a number of interesting Hawaiian curiosities, among them some of the relics of the royal house of Hawaii, such as the royal cloak and the throne.

### The Moorish Mystic Mirror Maze-

The Moorish Mystic Mirror Maze is located on the south side of the Midway. It covers an area of 1,750 square feet, in which there are 202 feet of actual passageways. Fifty-one mirrors make 918 direct parallel reflectors. Sixty-five mirrors are indirectly reflected 110 times each, making thus 7,150 pillars, and the reflection of the seventy-nine electric lights equal 8,690 lights.



CEYLON TEA GARDEN AND COURT

### The Ceylon Tea Garden—

The Ceylon Tea Garden and Court is situated in the Manufactures and Liberal Arts Building at the north end on the



J. RUPERT FOSTER

main floor, adjoining the British department. This exhibit is in charge of J. Rupert Foster, who is also Commissioner for Ceylon. It covers an area of 2,400 square feet, and is pronounced one of the most attractive exhibits then building. Special products of Ceylon only are displayed in this court. Ceylon tea and coffee is sold by the cup, also in packets. Native Cevlonese wait on visitors in their picturesque dress, and serve them with all the urbanity of the Oriental. For tea. coffee or other Ceylon products, address J. R.

Foster, agent Ceylon tea and coffee gardens, in the Manufactures Building,